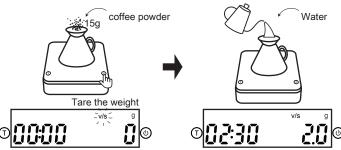

Short press (b) twice again to get into water speed flow mode(when in Ratio mode), icon v/s light up and flashing, put the kettle & filter on the scale, short press (1) to tare the weight.

Add coffee powder, press () to clear the coffee weight, then pour water, the weighing reading area displays the water flow speed, and the v/s symbol remains light up during water pouring.

After stop pouring water, the weighing area displays the total weight of the water, the timer keep running, after removing the kettle & filter off, the timer stops automatically.

\*The water pouring flow speed only be triggered once. If it needs to be triggered once again, short press the (b) button.