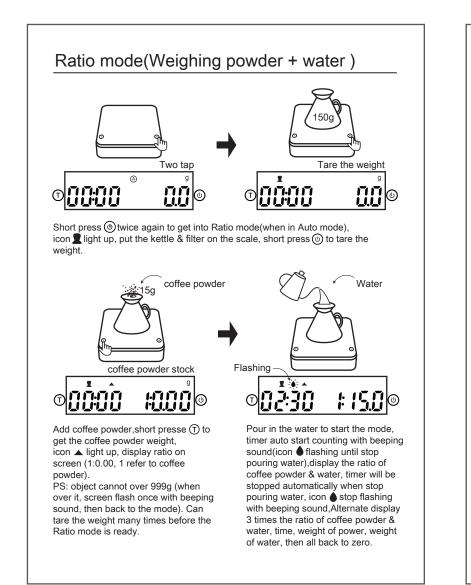

Short press (b) twice again to get into water speed flow mode(when in Ratio mode), icon v/s light up and flashing, put the kettle & filter on the scale, short press (1) to tare the weight.

Add coffee powder, press () to clear the coffee weight, then pour water, the weighing reading area displays the water flow speed, and the v/s symbol remains light up during water pouring.

After stop pouring water, the weighing area displays the total weight of the water, the timer keep running, after removing the kettle & filter off, the timer stops automatically.

\*The water pouring flow speed only be triggered once. If it needs to be triggered once again, short press the (b) button.