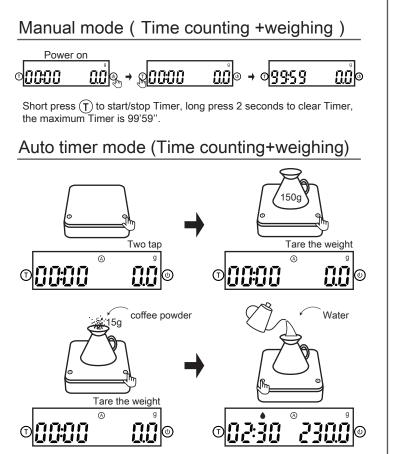

Short press twice (0) to get into Auto mode, icon (A) light up, put kettle & filter on the scale, press() to clear weight, add coffee powder, press(T), icon light up, pour water in, timer auto start, stop pouring water, timer continue running, take all object off the scale, timer auto stop.