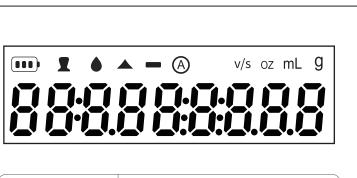

# A6尺寸 铜版纸 128克,折叠式

timer display

0:00

000

#### weight display

power display when in charging, the battery symbol flashing, and finish charged battery symbol remains on

in ratio of powder and water mode

pour water reminder

water flow speed mode the mode is ready when the V/S flas