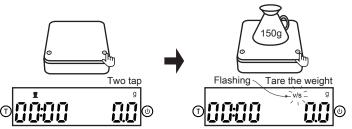

#### weight display

power display when in charging, the battery symbol flashing, and finish charged battery symbol remains on

in ratio of powder and water mode

pour water reminder

water flow speed mode the mode is ready when the V/S flas

Short press twice (0) to get into Auto mode, icon (A) light up, put kettle & filter on the scale, press() to clear weight, add coffee powder, press(T), icon light up, pour water in, timer auto start, stop pouring water, timer continue running, take all object off the scale, timer auto stop.