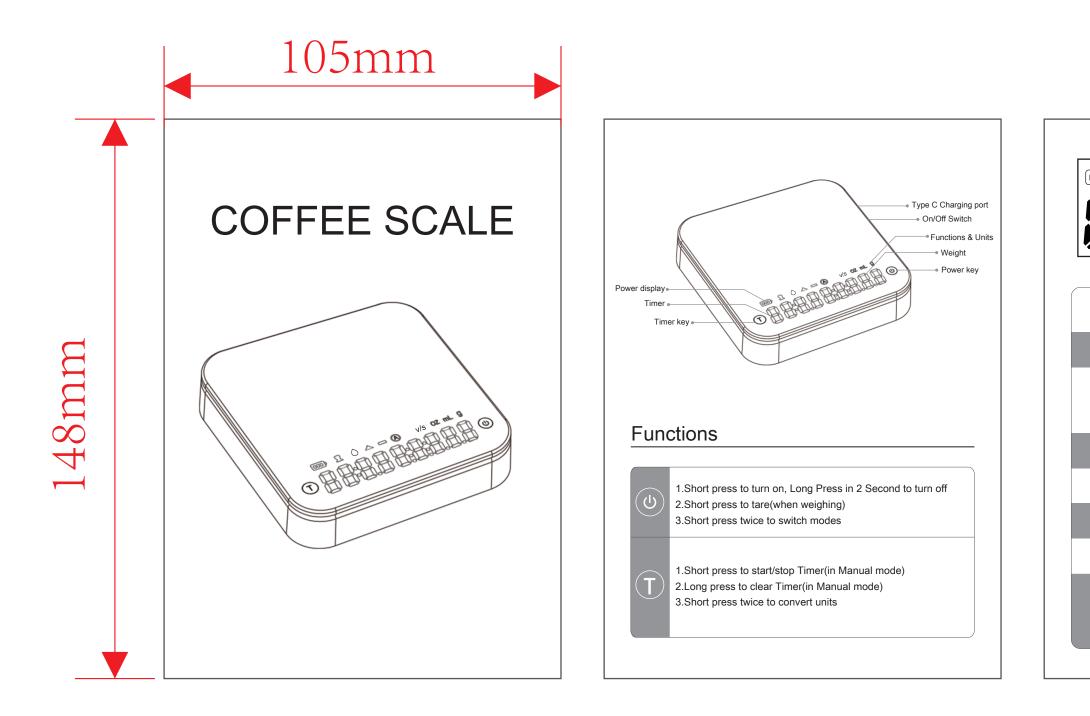

# A6尺寸 铜版纸 128克,折叠式





timer display

0:00

000

#### weight display

power display when in charging, the battery symbol flashing, and finish charged battery symbol remains on

in ratio of powder and water mode

pour water reminder

water flow speed mode the mode is ready when the V/S flas



Short press twice (0) to get into Auto mode, icon (A) light up, put kettle & filter on the scale, press() to clear weight, add coffee powder, press(T), icon light up, pour water in, timer auto start, stop pouring water, timer continue running, take all object off the scale, timer auto stop.







Short press (b) twice again to get into water speed flow mode(when in Ratio mode), icon v/s light up and flashing, put the kettle & filter on the scale, short press (1) to tare the weight.



Add coffee powder, press () to cle