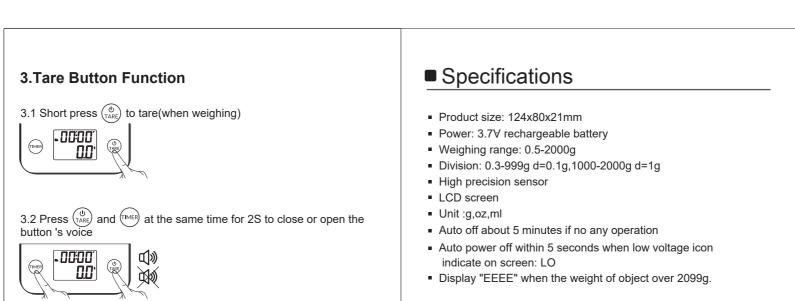

105mm Operating instructions **COFFEE SCALE MANUAL** 1.Switch On/Off When the Power switch on, short press  $\begin{pmatrix} \emptyset \\ TARE \end{pmatrix}$  turn on scale. long press  $\begin{pmatrix} \emptyset \\ TARE \end{pmatrix}$  to turn off. 188:88° TIMER TARE -8.8.8.8 **2.Timer Button Function** 2.1 Short press (TIMER) to start/stop Timer רחח 148mm 2.2 Long press 2 seconds to clear timer -00:00 0.0 TIMER 2.3 One short and one long touch to get into auto mode (timer flashing), timer start counting when water start pouring in - 00:00' 0.0' (U) TARE 2.4 Short press twice (TIMER) to convert units. -00:08 TARE 0.0 封面 2